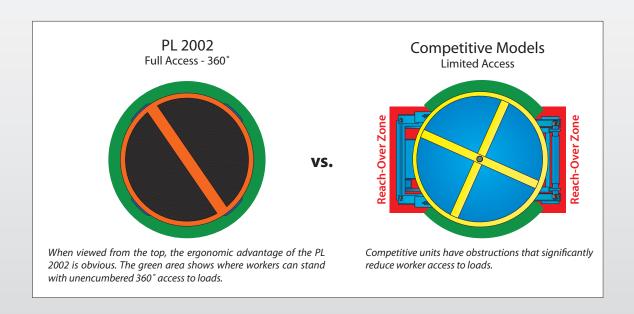

The new PL 2002 offers workers complete 360° access to loads. All of its components are contained within the diameter of the turntable ring. There are no protrusions, projections or obstructions, so reach-over zones are eliminated (see illustration on the next page).