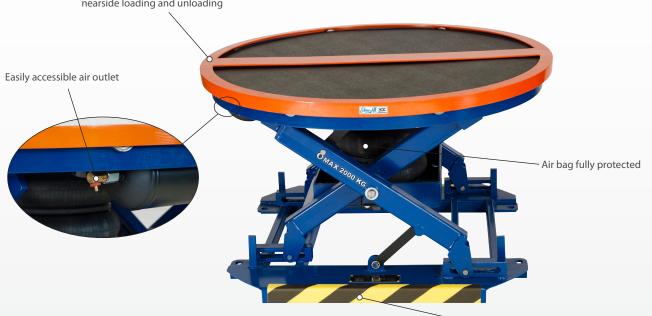

### **PRODUCT FEATURES**

- Heavy-duty reinforced airbag automatically adjusts as boxes are added or removed from pallets, keeping loads at a convenient, comfortable working height.
- Low-friction turntable spins easily for nearside loading and unloading.
- Extremely stable base no lagging required.
- Ideal for use with non-uniform loads or loads of varying weights.
- Portable: requires no electrical power. Simply inflate the airbag with shop air or a portable compressor and use it anywhere.
- Integral fork channels for easy relocation.

<sup>\*</sup>Stainless

Low-friction turntable spins easely for nearside loading and unloading

Integral fork channels for easy relocation

EdmoLift Solutions SPRL 40, boîte 1, devant l'Aîte 4031 – Liège BELGIQUE Téléphone: +33 1 82 88 93 70 / +32 2 808 43 58 Portable: +33 6 29 81 13 35