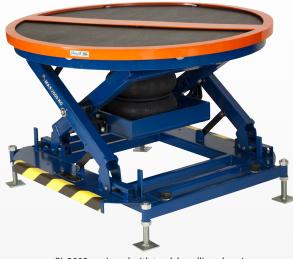

### **AUTOMATIC WORK LEVEL ADJUSTMENT**

Pallet leveller PL 2002 is a highly reliable automatic load leveller that provides a practical approach to faster, easier and safer loading or unloading of pallets. The Pallet Leveller is adjustable by regulating the pneumatic charge. Once set the Pallet Leveller automatically maintains the top of the load to the proper and most ideal elevation to eliminate the repetitive motion of bending, reaching and twisting; the major cause of lower back disorders.

The new PL 2002 offers workers complete 360° access to loads. All of its components are contained within the diameter of the turntable ring. There are no protrusions, projections or obstructions, so reach-over zones are eliminated (see illustration on the next page).

The Pallet Leveller is best for applications where the loads vary widely and often

The top layer is maintained in the 750 to 1000 mm recommended ideal work height envelope.

### **PRODUCT FEATURES**

- Heavy-duty reinforced airbag automatically adjusts as boxes are added or removed from pallets, keeping loads at a convenient, comfortable working height.
- Low-friction turntable spins easily for nearside loading and unloading.
- Extremely stable base no lagging required.
- Ideal for use with non-uniform loads or loads of varying weights.
- Portable: requires no electrical power. Simply inflate the airbag with shop air or a portable compressor and use it anywhere.
- Integral fork channels for easy relocation.