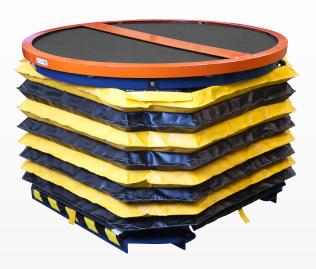

### **PRODUCT FEATURES**

- Heavy-duty reinforced airbag automatically adjusts as boxes are added or removed from pallets, keeping loads at a convenient, comfortable working height.
- Low-friction turntable spins easily for nearside loading and unloading.
- Extremely stable base no lagging required.
- Ideal for use with non-uniform loads or loads of varying weights.
- Portable: requires no electrical power. Simply inflate the airbag with shop air or a portable compressor and use it anywhere.
- Integral fork channels for easy relocation.