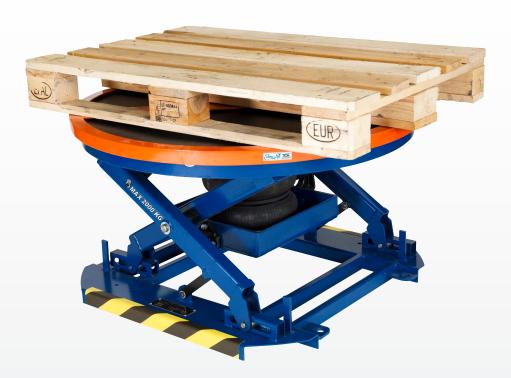

### **AUTOMATIC WORK LEVEL ADJUSTMENT**

Pallet leveller PL 2002 is a highly reliable automatic load leveller that provides a practical approach to faster, easier and safer loading or unloading of pallets. The Pallet Leveller is adjustable by regulating the pneumatic charge. Once set the Pallet Leveller automatically maintains the top of the load to the proper and most ideal elevation to eliminate the repetitive motion of bending, reaching and twisting; the major cause of lower back disorders.

### **PRODUCT FEATURES**

- Heavy-duty reinforced airbag automatically adjusts as boxes are added or removed from pallets, keeping loads at a convenient, comfortable working height.
- Low-friction turntable spins easily for nearside loading and unloading.
- Extremely stable base no lagging required.
- Ideal for use with non-uniform loads or loads of varying weights.
- Portable: requires no electrical power. Simply inflate the airbag with shop air or a portable compressor and use it anywhere.
- Integral fork channels for easy relocation.