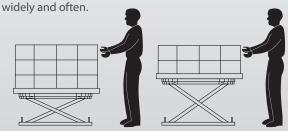

The Pallet Leveller is best for applications where the loads vary widely and often

The top layer is maintained in the 750 to 1000 mm recommended ideal work height envelope.