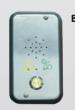

The platform is guided by steel profile to ensure a smooth travel in between the two levels.

It is equipped with photocells to secure positioning of the car, secured doors, radiocontrol unit (ensuring the driver can operate the car elevator from his car), phone equipped command board, special platform and a safety frame.