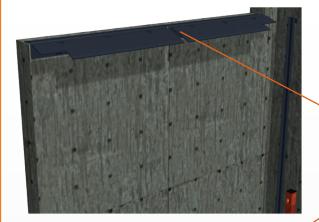

The platform is guided by steel profile to ensure a smooth travel in between the two levels.

It is equipped with photocells to secure positioning of the car, secured doors, radiocontrol unit (ensuring the driver can operate the car elevator from his car), phone equipped command board, special platform and a safety frame.

It is equipped with a emergency lowering system in case of power failure.

The PLC offers a maintenance mode that allows trained technicians to do the routine maintenance operations and/or activate manually all safety features.