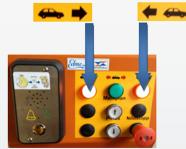

The platform is guided by steel profile to ensure a smooth travel in between the two levels.

It is equipped with photocells to secure positioning of the car, secured doors, radiocontrol unit (ensuring the driver can operate the car elevator from his car), phone equipped command board, special platform and a safety frame.

It is equipped with a emergency lowering system in case of power failure.

The PLC offers a maintenance mode that allows trained technicians to do the routine maintenance operations and/or activate manually all safety features.