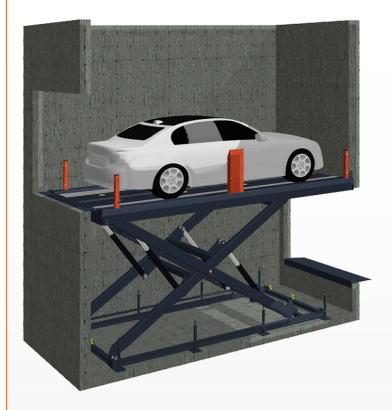

## CAR LIFT -3,5T - 5,6mx2,5m - 2,4m - 0,69m

Developed and manufactured for the real estate business, this cars elevator with embarked people TF 4500 is driven by a PLC that controls the full sequence including the lifting and lowering between two (2) levels and the activation of all installed safety features.

The platform is guided by steel profile to ensure a smooth travel in between the two levels.

It is equipped with photocells to secure positioning of the car, secured doors, radiocontrol unit (ensuring the driver can operate the car elevator from his car), phone equipped command board, special platform and a safety frame.

This cars elevator is used to move the cars within a apartments building from the level 0 to the parking.

By investing into this cars elevator with a capacity of 3500 kg, equipped with a 5.6mx2.5m platform, you'll benefit from a lifting stroke of 2,4m and a closed height of 0,69m