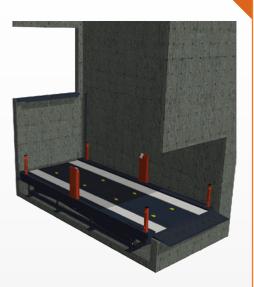

The platform is guided by steel profile to ensure a smooth travel in between the two levels.

It is equipped with photocells to secure positioning of the car, secured doors, radiocontrol unit (ensuring the driver can operate the car elevator from his car), phone equipped command board, special platform and a safety frame.

This cars elevator is used to move the cars within a apartments building from the level 0 to the parking.

By investing into this cars elevator with a capacity of 3500 kg, equipped with a 5.6mx2.5m platform, you'll benefit from a lifting stroke of 2,4m and a closed height of 0,69m