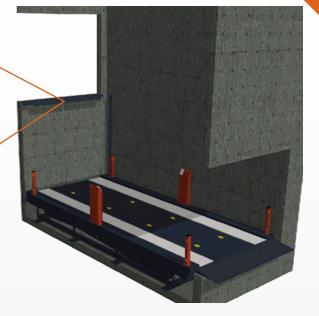

The platform is guided by steel profile to ensure a smooth travel in between the two levels.

It is equipped with photocells to secure positioning of the car, secured doors, radiocontrol unit (ensuring the driver can operate the car elevator from his car), phone equipped command board, special platform and a safety frame.

This cars elevator is used to move the cars within a apartments building from the level 0 to the parking.

By investing into this cars elevator with a capacity of 3500 kg, equipped with a 5.6mx2.5m platform, you'll benefit from a lifting stroke of 2,4m and a closed height of 0,69m