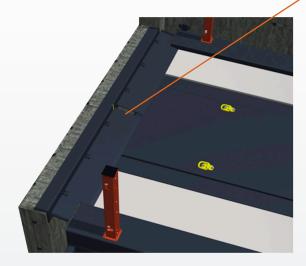

The platform is guided by steel profile to ensure a smooth travel in between the two levels.

It is equipped with photocells to secure positioning of the car, secured doors, radiocontrol unit (ensuring the driver can operate the car elevator from his car), phone equipped command board, special platform and a safety frame.

It is equipped with a emergency lowering system in case of power failure.

The PLC offers a maintenance mode that allows trained technicians to do the routine maintenance operations and/or activate manually all safety features.