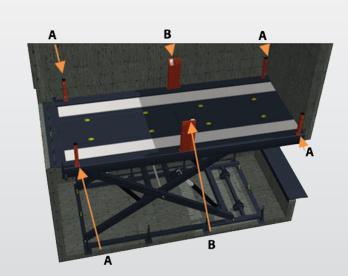

## CAR LIFT -3,5T - 5,6mx2,5m - 2,4m - 0,69m

Developed and manufactured for the real estate business, this cars elevator with embarked people TF 4500 is driven by a PLC that controls the full sequence including the lifting and lowering between two (2) levels and the activation of all installed safety features.

The platform is guided by steel profile to ensure a smooth travel in between the two levels.

It is equipped with photocells to secure positioning of the car, secured doors, radiocontrol unit (ensuring the driver can operate the car elevator from his car), phone equipped command board, special platform and a safety frame.

This cars elevator is used to move the cars within a apartments building from the level 0 to the parking.

By investing into this cars elevator with a capacity of 3500 kg, equipped with a 5.6mx2.5m platform, you'll benefit from a lifting stroke of 2,4m and a closed height of 0,69m

## O2260991 TF 4500 CAR LIFT CARACTERISTICS

| _               |                       |                      |                      |                     |                         |                     |                |             |                     |    |                             |
|-----------------|-----------------------|----------------------|----------------------|---------------------|-------------------------|---------------------|----------------|-------------|---------------------|----|-----------------------------|
| Capacity:<br>kg | Length<br>platform mm | Width<br>platform mm | Lifting<br>stroke mm | Closed<br>height mm | Hydraulic<br>power pack | Lifting<br>time sec | Voltage<br>VAC | Power<br>kW | Ctrl voltage<br>VDC | IP | Certificate                 |
| 3500            | 5600                  | 2500                 | 2400                 | 690                 | Remote                  | 30                  | 3-380          | 15          | 24                  | 54 | CE, Machine directive & EMC |