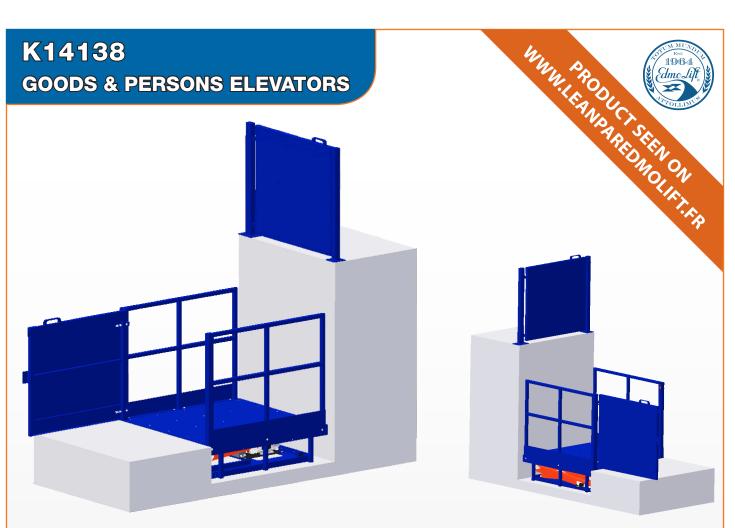

## GOODS & PERSONS ELEVATORS - 1,0T - 1,45mx1,4m - 1,6m - 0,36m

Developed and manufactured for both the real estate business and factories, this goods and persons elevator with embarked people TLD 2000 is driven by a PLC (EdmoLift UC60 electrics) that operates the sequence in dead man's control, only allowing the gates to open when the platform is in lower or upper position. Positioning is given by the upper and lower limit switch.

This project also includes an additional gate with electric interlock for the upper level.

The PLC offers a guidance during fault tracing by connection a service control unit with buzzer functionality. The buzzer indicates the problem by giving different sequences, easy to translate and circle the problem.

This goods & persons elevator is used to move staff and goods within industrial buildings and real estates between two levels.

By investing into this goods and persons elevator with a capacity of 1000 kg, equipped with a 1,45mx1.4m platform, you'll benefit from a lifting stroke of 2,4m and a closed height of 0,36m.