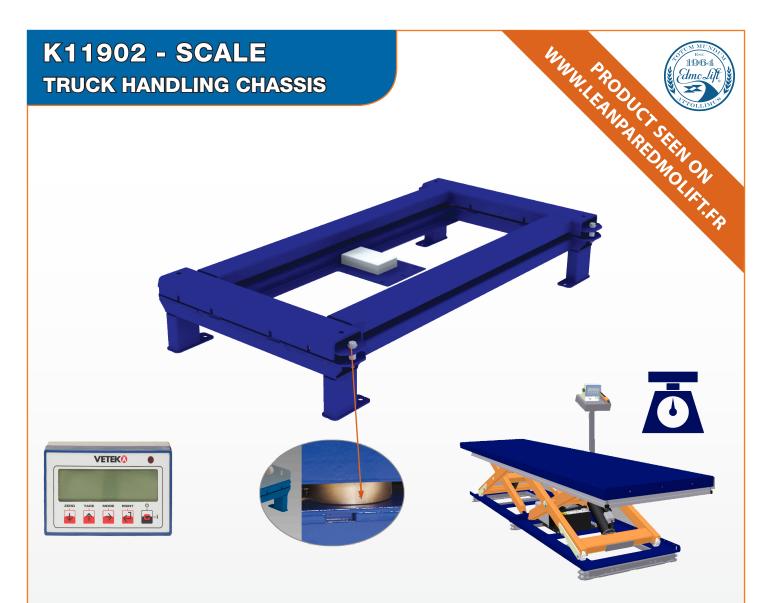

## TRUCK HANDLING CHASSIS WITH INTEGRATED SCALE

Developed and manufactured for all markets with a need to see the kgs loaded on the table.

The built in scale is adapted to fit all EdmoLift lift tables with capacities between 500-6000kg.

When the chassis is fitted under the lift table it increases the total height of the lift table by 200 mm.

The scale has a pitch of 0,2 kg and the goods to be weighed can be loaded from either the long or short side with a pallet truck or similar.

The truck handling chassis with scale comes complete with four load cells abd weight indicator with mains and battery operation.

The load cells are IP67 protected.

Feel free to contact us for further information about potential modification that would suit the specifications of your project.